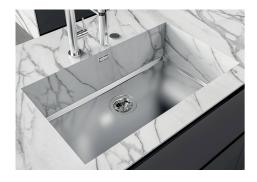

### Sink Phantom Base Gun Metal

Recommended for 12 mm thickness

Kitchen Sinks

Code: 5554 346

#### **DETAILS**

| Material          | AISI 304 stainless steel                                                                                 |
|-------------------|----------------------------------------------------------------------------------------------------------|
| Texture           | Foster brushed                                                                                           |
| Finish            | PVD                                                                                                      |
| Coloring          | Gun Metal                                                                                                |
| Dimensions        | 430 x 430 mm                                                                                             |
| Number of bowls   | 1 bowl                                                                                                   |
| Bowl dimension    | 406 x 406 mm                                                                                             |
| Built-in hole     | View technical data sheet                                                                                |
| Standard fittings | Drain, Foster overflow and universal corrugated pipe (for installing different overflows), Boxed packing |