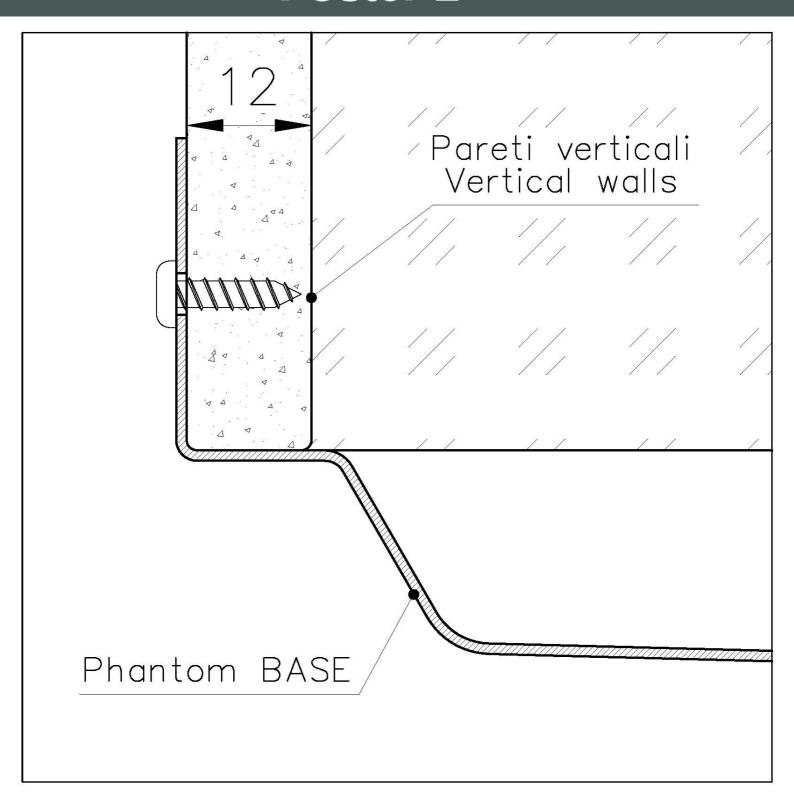

### **TECHNICAL DATA**

DETTAGLIO PER TROPPO PIENO / OVERFLOW DETAILS

| Waste fitting                   | 3,5" drain                                                                                                                                                                                                                                                                                                                                     |
|---------------------------------|------------------------------------------------------------------------------------------------------------------------------------------------------------------------------------------------------------------------------------------------------------------------------------------------------------------------------------------------|
| Notes:                          | For 12 mm thick sheets                                                                                                                                                                                                                                                                                                                         |
| FEATURES                        |                                                                                                                                                                                                                                                                                                                                                |
| Gun Metal                       | The Gun Metal finish is obtained by treating steel with a physical process called PVD (Phisical Vacuum Deposition) which deposits particles of noble metals on the surface. The result is a unique and refined aesthetic effect, and an improvement of the mechanical properties of the steel which is more resistant to impact and scratches. |
| PHANTOM BASE - 12 mm            | The Phantom BASE sink's bottoms are specifically engineered to be coupled with sinks made out of slabs. The perimetric trough makes for a simple and perfect installation. This version of Phantom BASE is meant for slabs of 12mm thickness.                                                                                                  |
| PHANTOM BASE WITHOUT<br>WELDING | The steel bottom Phantom BASE solves the problem of water draining of slab sinks, because the slope built into the moulded bottom ensures perfect draining. The radius and sloped profile of Phantom BASE guarantee great practicality and hygiene in everyday cleaning.                                                                       |
| High thickness                  | Imm thick steel. A significant thickness, which guarantees the maximum sturdiness and durability.                                                                                                                                                                                                                                              |
| Perimetral overflow             | The overflow is always a security on the Foster sinks that prevents the overflow of water in case of oversights. The perimeter drain solution improves aesthetics thanks to its square and essential shape.                                                                                                                                    |