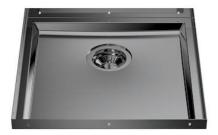

### Sink Phantom Base Gun Metal

Recommended for 12 mm thickness

Kitchen Sinks

Code: 5554 346

#### **DETAILS**

| Material          | AISI 304 stainless steel                                                                                 |
|-------------------|----------------------------------------------------------------------------------------------------------|
| Texture           | Foster brushed                                                                                           |
| Finish            | PVD                                                                                                      |
| Coloring          | Gun Metal                                                                                                |
| Dimensions        | 430 x 430 mm                                                                                             |
| Number of bowls   | 1 bowl                                                                                                   |
| Bowl dimension    | 406 x 406 mm                                                                                             |
| Built-in hole     | View technical data sheet                                                                                |
| Standard fittings | Drain, Foster overflow and universal corrugated pipe (for installing different overflows), Boxed packing |