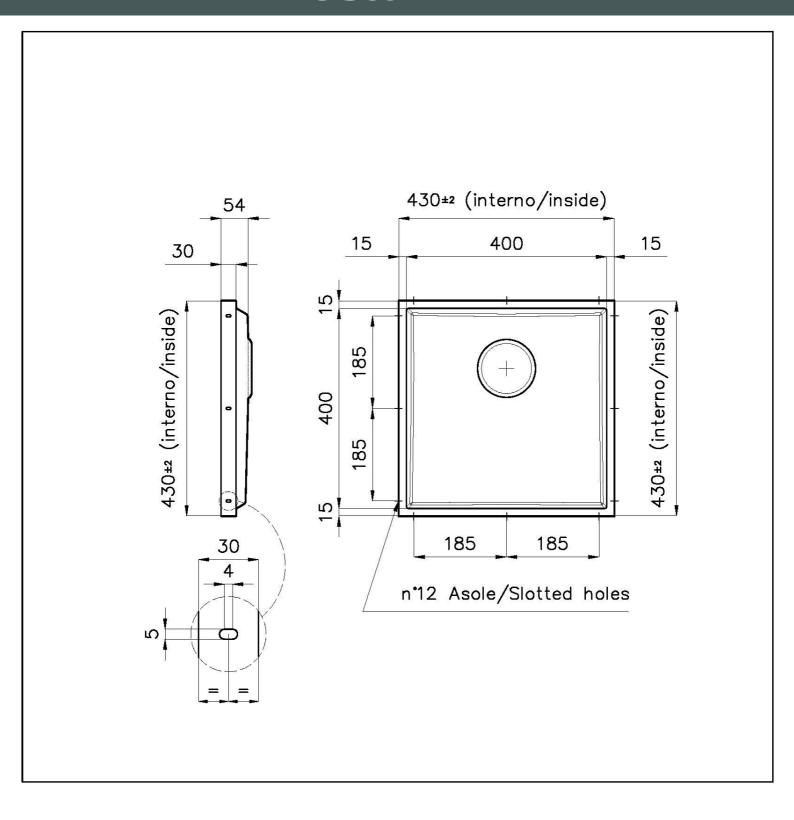

#### **DETAILS**

| Material          | AISI 304 stainless steel                                                                                 |
|-------------------|----------------------------------------------------------------------------------------------------------|
| Texture           | Foster brushed                                                                                           |
| Finish            | PVD                                                                                                      |
| Coloring          | Gun Metal                                                                                                |
| Dimensions        | 430 x 430 mm                                                                                             |
| Number of bowls   | 1 bowl                                                                                                   |
| Bowl dimension    | 406 x 406 mm                                                                                             |
| Built-in hole     | View technical data sheet                                                                                |
| Standard fittings | Drain, Foster overflow and universal corrugated pipe (for installing different overflows), Boxed packing |

| Waste fitting                   | 3,5" drain                                                                                                                                                                                                                                                                                                                                     |
|---------------------------------|------------------------------------------------------------------------------------------------------------------------------------------------------------------------------------------------------------------------------------------------------------------------------------------------------------------------------------------------|
| Notes:                          | For 12 mm thick sheets                                                                                                                                                                                                                                                                                                                         |
| FEATURES                        |                                                                                                                                                                                                                                                                                                                                                |
| Gun Metal                       | The Gun Metal finish is obtained by treating steel with a physical process called PVD (Phisical Vacuum Deposition) which deposits particles of noble metals on the surface. The result is a unique and refined aesthetic effect, and an improvement of the mechanical properties of the steel which is more resistant to impact and scratches. |
| PHANTOM BASE - 12 mm            | The Phantom BASE sink's bottoms are specifically engineered to be coupled with sinks made out of slabs. The perimetric trough makes for a simple and perfect installation. This version of Phantom BASE is meant for slabs of 12mm thickness.                                                                                                  |
| PHANTOM BASE WITHOUT<br>WELDING | The steel bottom Phantom BASE solves the problem of water draining of slab sinks, because the slope built into the moulded bottom ensures perfect draining. The radius and sloped profile of Phantom BASE guarantee great practicality and hygiene in everyday cleaning.                                                                       |
| High thickness                  | Imm thick steel. A significant thickness, which guarantees the maximum sturdiness and durability.                                                                                                                                                                                                                                              |
| Perimetral overflow             | The overflow is always a security on the Foster sinks that prevents the overflow of water in case of oversights. The perimeter drain solution improves aesthetics thanks to its square and essential shape.                                                                                                                                    |