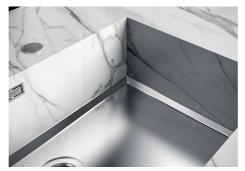

| Waste fitting                   | 3,5" drain                                                                                                                                                                                                                                                                                                                                     |
|---------------------------------|------------------------------------------------------------------------------------------------------------------------------------------------------------------------------------------------------------------------------------------------------------------------------------------------------------------------------------------------|
| Notes:                          | For 12 mm thick sheets                                                                                                                                                                                                                                                                                                                         |
| FEATURES                        |                                                                                                                                                                                                                                                                                                                                                |
| Gun Metal                       | The Gun Metal finish is obtained by treating steel with a physical process called PVD (Phisical Vacuum Deposition) which deposits particles of noble metals on the surface. The result is a unique and refined aesthetic effect, and an improvement of the mechanical properties of the steel which is more resistant to impact and scratches. |
| PHANTOM BASE - 12 mm            | The Phantom BASE sink's bottoms are specifically engineered to be coupled with sinks made out of slabs. The perimetric trough makes for a simple and perfect installation. This version of Phantom BASE is meant for slabs of 12mm thickness.                                                                                                  |
| PHANTOM BASE WITHOUT<br>WELDING | The steel bottom Phantom BASE solves the problem of water draining of slab sinks, because the slope built into the moulded bottom ensures perfect draining. The radius and sloped profile of Phantom BASE guarantee great practicality and hygiene in everyday cleaning.                                                                       |
| High thickness                  | Imm thick steel. A significant thickness, which guarantees the maximum sturdiness and durability.                                                                                                                                                                                                                                              |
| Perimetral overflow             | The overflow is always a security on the Foster sinks that prevents the overflow of water in case of oversights. The perimeter drain solution improves aesthetics thanks to its square and essential shape.                                                                                                                                    |