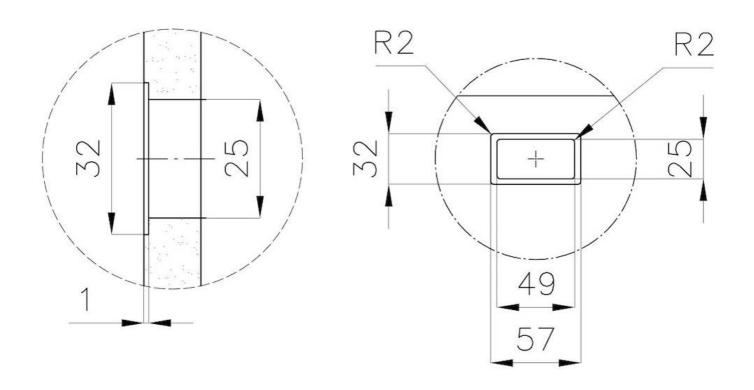

|
| High thickness                  | Imm thick steel. A significant thickness, which guarantees the maximum sturdiness and durability.                                                                                                                                                                                                                                              |
| Perimetral overflow             | The overflow is always a security on the Foster sinks that prevents the overflow of water in case of oversights. The perimeter drain solution improves aesthetics thanks to its square and essential shape.                                                                                                                                    |

### **TECHNICAL DATA**







DETTAGLIO PER TROPPO PIENO / OVERFLOW DETAILS

### **GALLERY**









### **OPTIONAL ACCESSORIES**



Cestello inox 8612 000



**Griglia Black** 8100 651



HPDE Chopping board 8657 001



Stainless steel plate rack 8100 201



**White bowl** 8153 100



### **RECOMMENDED PAIRINGS**



Cooker hob Milanello Gun Metal 5F 7682 006



Mixer Tap Omega Plus Gun Metal 8498 856

### **OPTIONAL AUTOMATIC WASTE FITTINGS**



**Automatic waste fitting** 8407 100



**Automatic waste fitting** 8407 000



Gun Metal automatic waste fitting -PG 8407 110



8407 108



Space automatic waste fitting - PA Space Light automatic waste fitting - PL 8407 117



Space Push automatic waste fitting - PP 8407 116