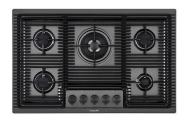

### **RECOMMENDED PAIRINGS**

Cooker hob Milanello Gun Metal 5F 7682 006

Mixer Tap Omega Plus Gun Metal 8498 856