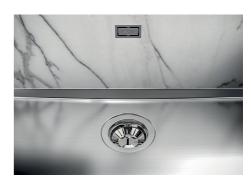

| Waste fitting                   | 3,5" drain                                                                                                                                                                                                                                                                                                                                     |
|---------------------------------|------------------------------------------------------------------------------------------------------------------------------------------------------------------------------------------------------------------------------------------------------------------------------------------------------------------------------------------------|
| Notes:                          | For 12 mm thick sheets                                                                                                                                                                                                                                                                                                                         |
| FEATURES                        |                                                                                                                                                                                                                                                                                                                                                |
| Gun Metal                       | The Gun Metal finish is obtained by treating steel with a physical process called PVD (Phisical Vacuum Deposition) which deposits particles of noble metals on the surface. The result is a unique and refined aesthetic effect, and an improvement of the mechanical properties of the steel which is more resistant to impact and scratches. |
| PHANTOM BASE - 12 mm            | The Phantom BASE sink's bottoms are specifically engineered to be coupled with sinks made out of slabs. The perimetric trough makes for a simple and perfect installation. This version of Phantom BASE is meant for slabs of 12mm thickness.                                                                                                  |
| PHANTOM BASE WITHOUT<br>WELDING | The steel bottom Phantom BASE solves the problem of water draining of slab sinks, because the slope built into the moulded bottom ensures perfect draining. The radius and sloped profile of Phantom BASE guarantee great practicality and hygiene in everyday cleaning.                                                                       |
| High thickness                  | Imm thick steel. A significant thickness, which guarantees the maximum sturdiness and durability.                                                                                                                                                                                                                                              |
| Perimetral overflow             | The overflow is always a security on the Foster sinks that prevents the overflow of water in case of oversights. The perimeter drain solution improves aesthetics thanks to its square and essential shape.                                                                                                                                    |